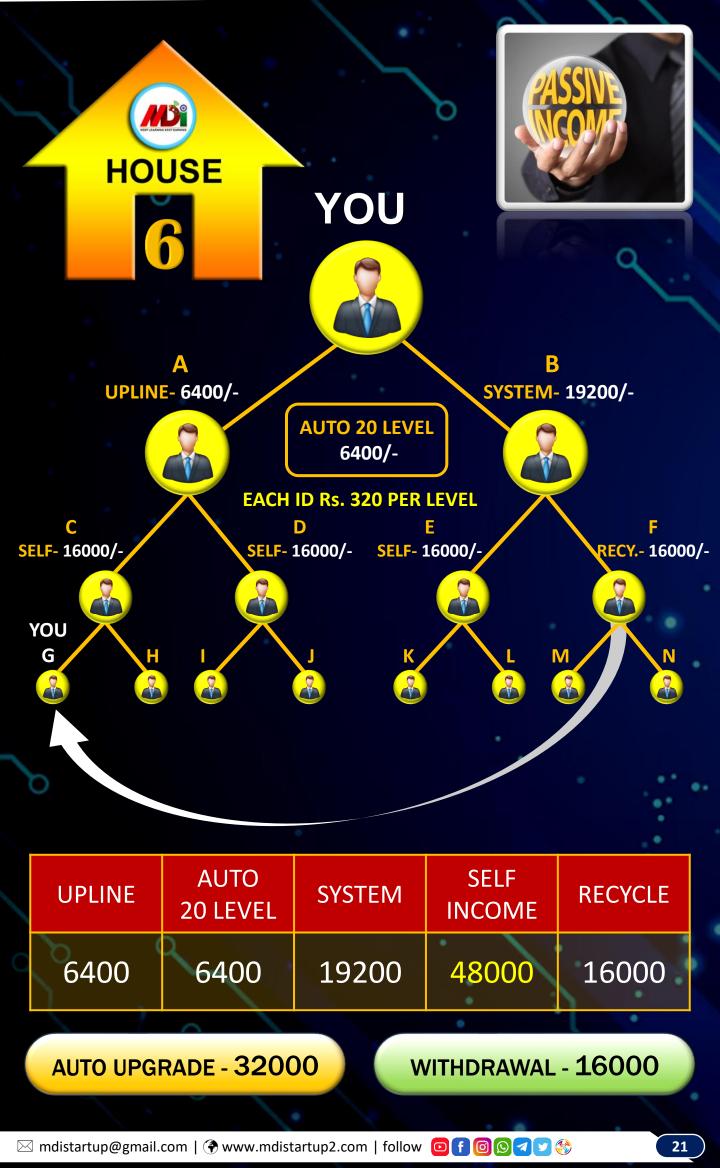

#### House 2 to House 7 Each ID Example

|       |         |                   |                   |                   | 0                 |                   |                   |
|-------|---------|-------------------|-------------------|-------------------|-------------------|-------------------|-------------------|
| LEVEL | TEAM    | MDI<br>HOUSE<br>2 | MDI<br>HOUSE<br>3 | MDI<br>HOUSE<br>4 | MDI<br>HOUSE<br>5 | MDI<br>HOUSE<br>6 | MDI<br>HOUSE<br>7 |
| 1     | 2       | x15               | x40               | x80               | x160              | x320              | x640              |
| 2     | 45      | x15               | x40               | x80               | x160              | x320              | x640              |
| 3     | 8       | x15               | x40               | x80               | x160              | x320              | x640              |
| 4     | 16      | x15               | x40               | x80               | x160              | x320              | x640              |
| 5     | 32      | x15               | x40               | x80               | x160              | x320              | x640              |
| 6     | 64      | x15               | x40               | x80               | x160              | x320              | x640              |
| 7     | 128     | x15               | x40               | x80               | x160              | x320              | x640              |
| 8     | 256     | x15               | x40               | x80               | x160              | x320              | x640              |
| 9     | 512     | x15               | x40               | x80               | x160              | x320              | x640              |
| 10    | 1024    | x15               | x40               | x80               | x160              | x320              | x640              |
| 11    | 2048    | x15               | x40               | x80               | x160              | x320              | x640              |
| 12    | 4096    | x15               | x40               | x80               | x160              | x320              | x640              |
| 13    | 8192    | x15               | x40               | x80               | x160              | x320              | x640              |
| 014   | 16384   | x15               | x40               | x80               | x160              | x320              | x640              |
| 15    | 32768   | x15               | x40               | x80               | x160              | x320              | x640              |
| 16    | 65536   | x15               | x40               | x80               | x160              | x320              | x640              |
| 17    | 131072  | x15               | x40               | x80               | x160              | x320              | x640              |
| 18    | 262144  | x15               | x40               | x80               | x160              | x320              | x640              |
| 19    | 524288  | x15               | x40               | x80               | x160              | x320              | x640              |
| 20    | 1048576 | x15               | x40               | x80               | x160              | x320              | x640              |