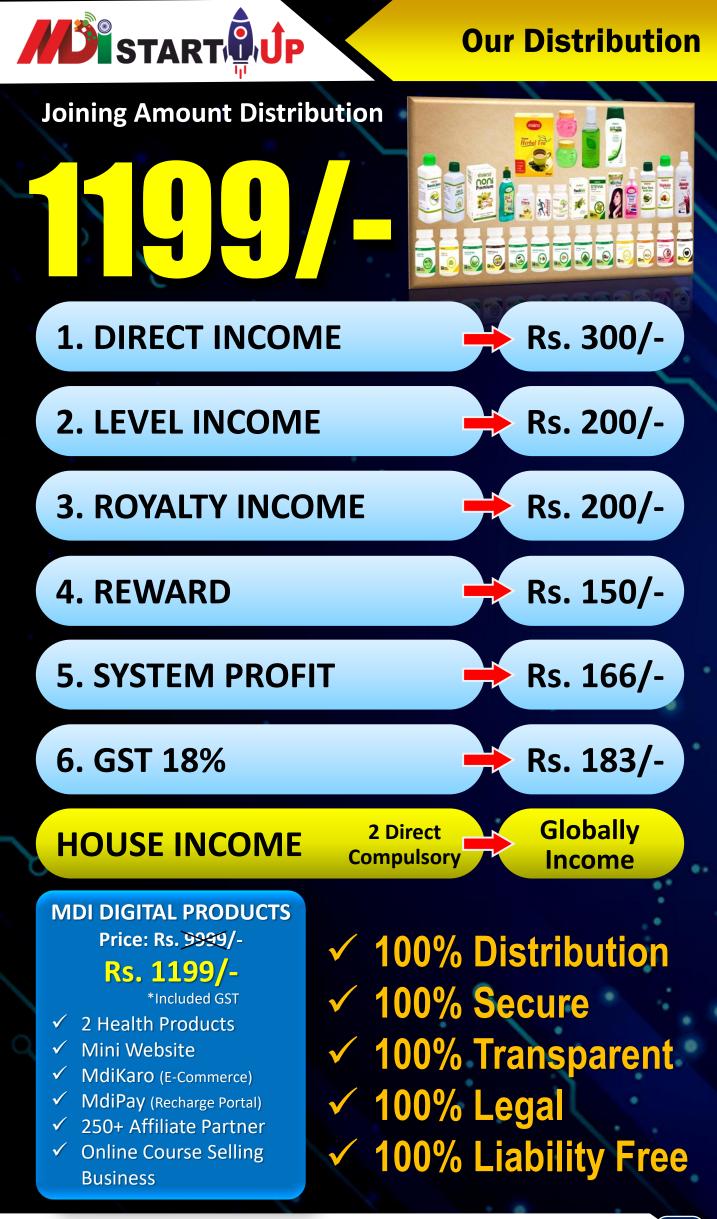

#### TAN CERTIFICATE

**Types of Income** 

\*Included GST

**TYPES OF INCOME** 

- 1. DIRECT SPONSER INCOME Rs. 300/- Per Direct
- **2. DIRECT LEVEL INCOME**
- **3. ROYALTY INCOME**
- 4. REWARD
- 5. HOUSE INCOME (H1 to H7)
- 6. HOUSE LEVEL INCOME
- **7. RECYCLE INCOME**

Rs. 10/- Per Level

1% to 20%

**By Rank** 

**100 Time (2 Direct)** 

**20 Level (H2 to H7)** 

Unlimited

पहले आओ, पहले पाओ