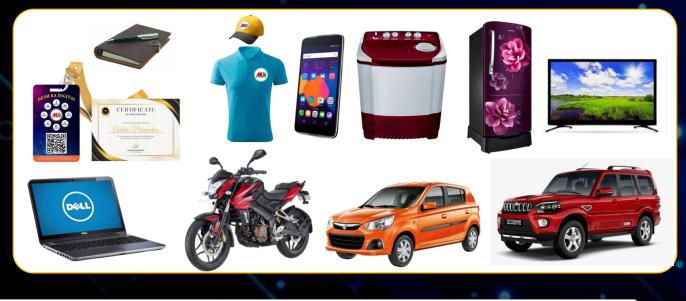

#### **MDI Reward**

| SR. | TEAM             | RANK             | REWARD                            |
|-----|------------------|------------------|-----------------------------------|
| 1   | 2<br>Direct ID   | Mdian            | Pocket Diary & Pen                |
| 2   | 10<br>Mdian      | MDI Partner      | ID Card, Certificate<br>& Royalty |
| 3   | 4<br>MDI Partner | Bronze           | T-Shirt & Cap                     |
| 4   | 4<br>Bronze      | Silver           | Android Mobile                    |
| 5   | 4<br>Silver      | Gold             | Washing Machine                   |
| 6   | 4<br>Gold        | Platinum         | Refrigerator                      |
| 7   | 4<br>Platinum    | Sapphire         | 42" TV                            |
| 8   | 4<br>Sapphire    | Emerald          | Laptop                            |
| 9   | 4<br>Emerald     | Ruby             | Scooty or Bike                    |
| 10  | 4<br>Ruby        | Diamond          | Alto Car                          |
| 011 | 4<br>Diamond     | Crown<br>Diamond | Mahindra Scorpio                  |