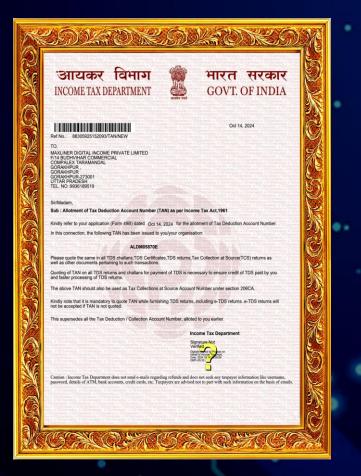

#### **Legal Certificate**

#### TAN CERTIFICATE

**Types of Income** 

\*Included GST

**TYPES OF INCOME** 

- 1. DIRECT SPONSER INCOME Rs. 300/- Per Direct
- **2. DIRECT LEVEL INCOME**
- **3. ROYALTY INCOME**
- 4. REWARD
- 5. HOUSE INCOME (H1 to H7)
- 6. HOUSE LEVEL INCOME
- **7. RECYCLE INCOME**