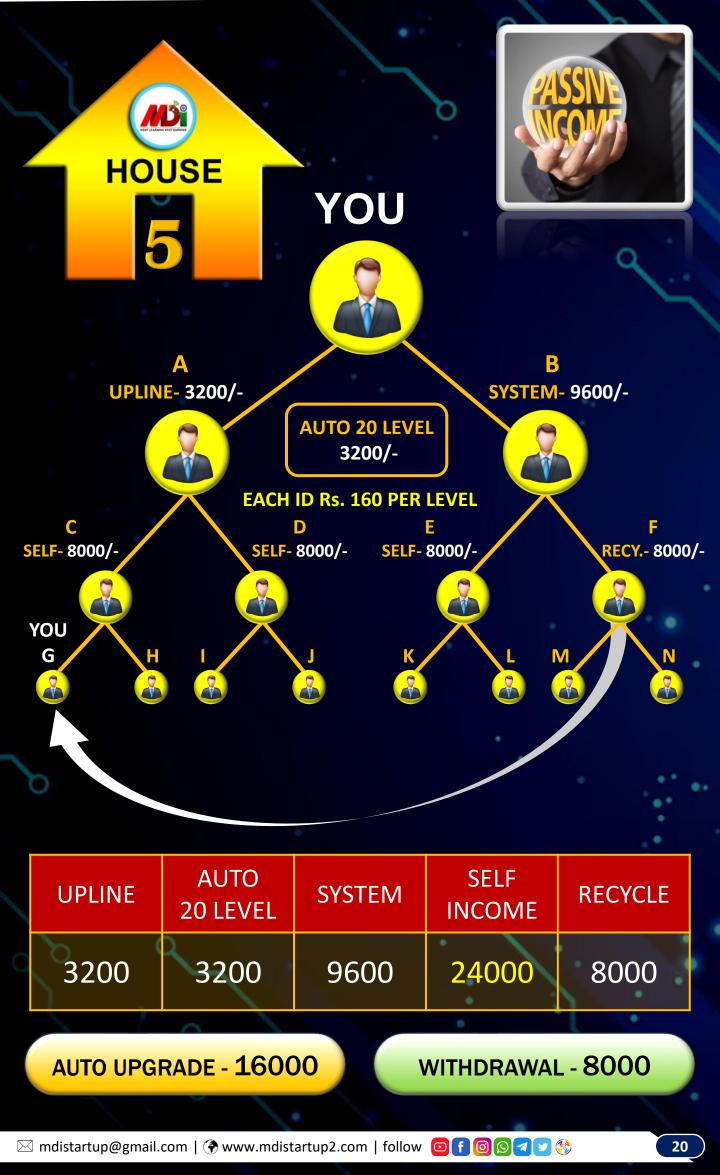

#### House 2 to House 7 Each ID Example

|       |         |                   |                   |                   | 0                 |                   |                   |
|-------|---------|-------------------|-------------------|-------------------|-------------------|-------------------|-------------------|
| LEVEL | TEAM    | MDI<br>HOUSE<br>2 | MDI<br>HOUSE<br>3 | MDI<br>HOUSE<br>4 | MDI<br>HOUSE<br>5 | MDI<br>HOUSE<br>6 | MDI<br>HOUSE<br>7 |
| 1     | 2       | x15               | x40               | x80               | x160              | x320              | x640              |
| 2     | 45      | x15               | x40               | x80               | x160              | x320              | x640              |
| 3     | 8       | x15               | x40               | x80               | x160              | x320              | x640              |
| 4     | 16      | x15               | x40               | x80               | x160              | x320              | x640              |
| 5     | 32      | x15               | x40               | x80               | x160              | x320              | x640              |
| 6     | 64      | x15               | x40               | x80               | x160              | x320              | x640              |
| 7     | 128     | x15               | x40               | x80               | x160              | x320              | x640              |
| 8     | 256     | x15               | x40               | x80               | x160              | x320              | x640              |
| 9     | 512     | x15               | x40               | x80               | x160              | x320              | x640              |
| 10    | 1024    | x15               | x40               | x80               | x160              | x320              | x640              |
| 11    | 2048    | x15               | x40               | x80               | x160              | x320              | x640              |
| 12    | 4096    | x15               | x40               | x80               | x160              | x320              | x640              |
| 13    | 8192    | x15               | x40               | x80               | x160              | x320              | x640              |
| 014   | 16384   | x15               | x40               | x80               | x160              | x320              | x640              |
| 15    | 32768   | x15               | x40               | x80               | x160              | x320              | x640              |
| 16    | 65536   | x15               | x40               | x80               | x160              | x320              | x640              |
| 17    | 131072  | x15               | x40               | x80               | x160              | x320              | x640              |
| 18    | 262144  | x15               | x40               | x80               | x160              | x320              | x640              |
| 19    | 524288  | x15               | x40               | x80               | x160              | x320              | x640              |
| 20    | 1048576 | x15               | x40               | x80               | x160              | x320              | x640              |