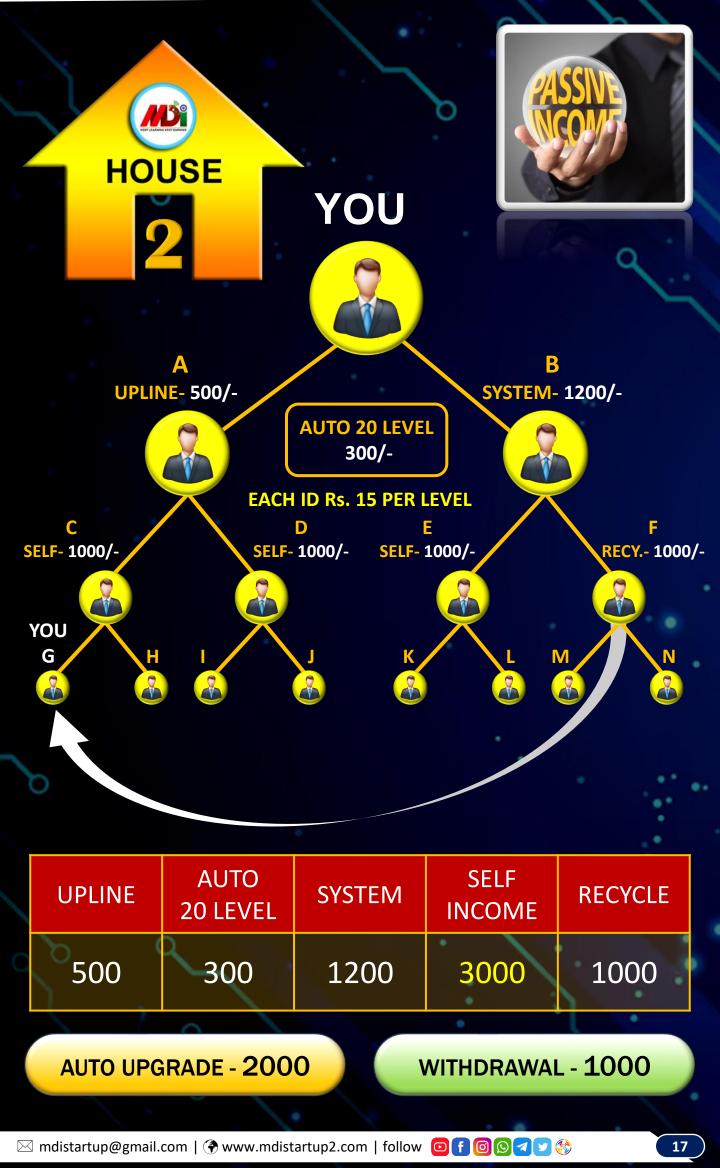

#### **Level Income**

|       | EACH ID EXAMPLE |                |          |                    |  |
|-------|-----------------|----------------|----------|--------------------|--|
| LEVEL | TEAM            | MDI<br>HOUSE 2 | INCOME   | DIRECT<br>CRITERIA |  |
| 9     | 2               | x15            | 30       | 0                  |  |
| 2     | 4               | x15            | 60       | 0                  |  |
| 3     | 8               | x15            | 120      | D.                 |  |
| 4     | 16              | x15            | 240      | +1                 |  |
| 5     | 32              | x15            | 480      | +1                 |  |
| 6     | 64              | x15            | 960      | +1                 |  |
| 7     | 128             | x15            | 1920     | +1                 |  |
| 8     | 256             | x15            | 3840     | +1                 |  |
| 9     | 512             | x15            | 7680     | +2                 |  |
| 10    | 1024            | x15            | 15360    | +2                 |  |
| 11    | 2048            | x15            | 30720    | 0                  |  |
| 12    | 4096            | x15            | 61440    | 0                  |  |
| 13    | 8192            | x15            | 122880   | 0                  |  |
| D 14  | 16384           | x15            | 245760   | 0                  |  |
| 15    | 32768           | x15            | 491520   | 0                  |  |
| 16    | 65536           | x15            | 983040   | 0                  |  |
| 17    | 131072          | x15            | 1966080  | 0                  |  |
| 18    | 262144          | x15            | 3932160  | 0                  |  |
| 19    | 524288          | x15            | 7864320  | 0                  |  |
| 20    | 1048576         | x15            | 15728640 | 0                  |  |