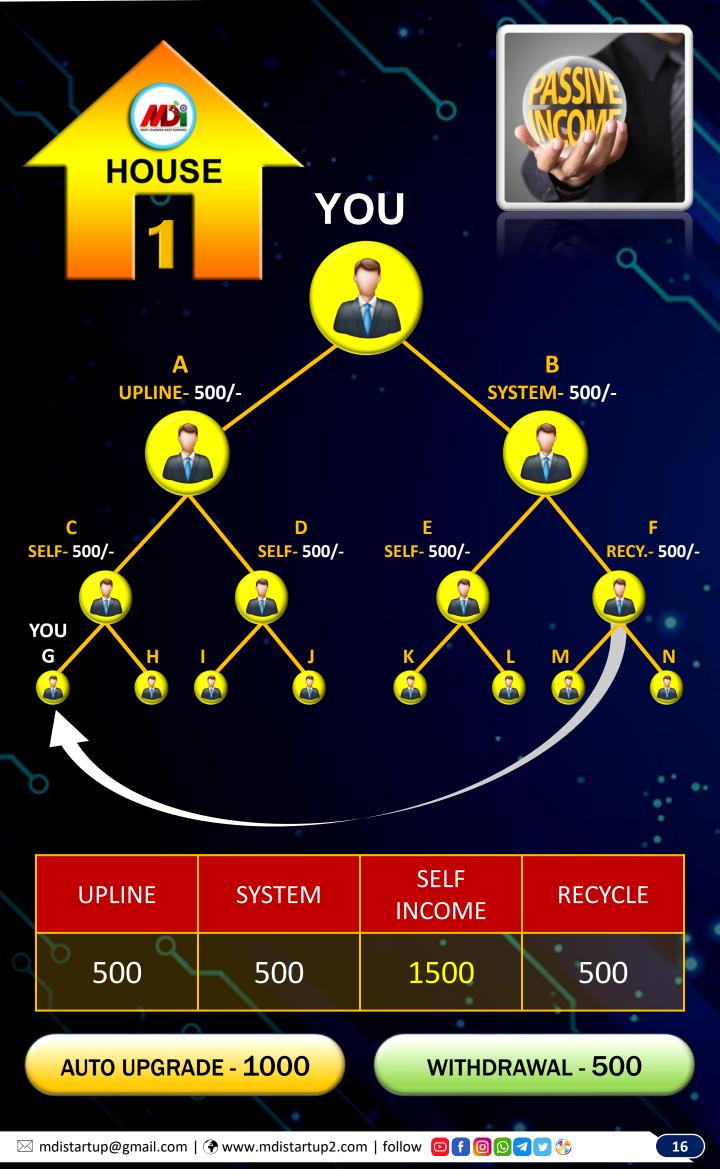

#### **Direct Income**

Team Work = Dreams will fulfill

<mark>A- 300/-</mark>

<mark>B- 300/- C- 300/-</mark>

YOU

#### E- 300/-

You will get Rs. 300/- on every direct you do.